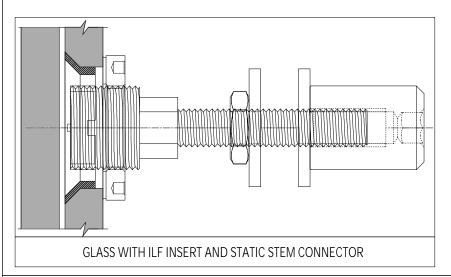

## NUPRESS ILF-SF INTEGRAL LAMINATED FITTING STATIC STEM GLASS CONNECTOR

| <u>ILF-SF-M10-??-</u>           |                                                                                                                       |
|---------------------------------|-----------------------------------------------------------------------------------------------------------------------|
| MATERIAL:                       | 316 STAINLESS STEEL                                                                                                   |
| FINISH:                         | MACHINE FINISH                                                                                                        |
| GLASS CONNECTION<br>STATIC STEM | STATIC STEM.  STATIC STEMS ARE AVAILABLE  VARIOUS SIZES LENGTHS AND DIAMETER  DEPENDING ON ENGINEERING  REQUIREMENTS. |
| GASKET<br>GLASS ISOLATOR        | NEOPRENE 0.8mm (1/32")<br>GASKET. BLACK FINISH                                                                        |