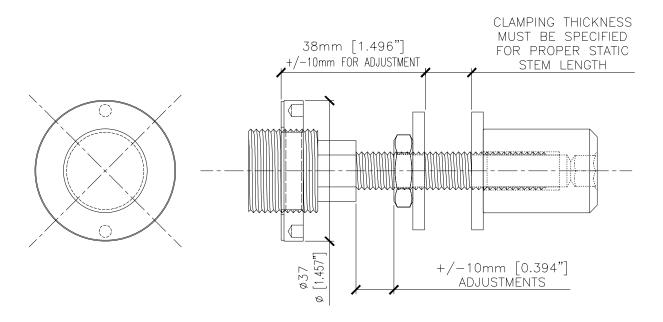

## NUPRESS ILF-SF INTEGRAL LAMINATED FITTING STATIC STEM GLASS CONNECTOR

| <u>ILF-SF-M10-??-</u>           |                                                                                                                       |
|---------------------------------|-----------------------------------------------------------------------------------------------------------------------|
| MATERIAL:                       | 316 STAINLESS STEEL                                                                                                   |
| FINISH:                         | MACHINE FINISH                                                                                                        |
| GLASS CONNECTION<br>STATIC STEM | STATIC STEM.  STATIC STEMS ARE AVAILABLE  VARIOUS SIZES LENGTHS AND DIAMETER  DEPENDING ON ENGINEERING  REQUIREMENTS. |
| GASKET<br>GLASS ISOLATOR        | NEOPRENE 0.8mm (1/32")<br>GASKET. BLACK FINISH                                                                        |